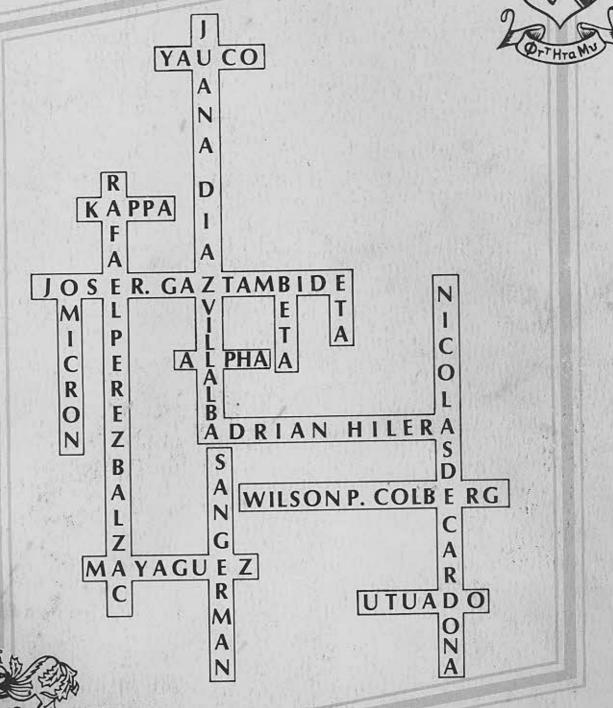

#### CAPITULO NICOLAS DE CARDONA:

Presidente

-- Luis Raúl Esteves

#### CAPITULO JOSE R. GAZTAMBIDE:

Presidente

-- José R. Janer

Primer Vicepresidente Segundo Vicepresidente -- Iván Fernández -- Rafael Prieto

Segundo Vicepresidente Secretario

- Jaime Caro

Tesorero

Rafael Andino

#### CAPITULO WILSON P. COLBERG:

Presidente

- René Ramírez Sepúlveda

Vicepresidente

- Joseph Rivera St. Laurent

Secretario Tesorero -- Fernando L. Sepúlveda -- Iván Rivera Mendoza

Fiscal

- Dr. Héctor Pabón Sepúlveda

#### CAPITULO EX-ALUMNO UTUADO:

Presidente

- Jesús M. Negrón Vives

Vicepresidente

- Samuel Puig Magaz

Secretario

- José T. Torres

Tesorero

#### CAPITULO EX-ALUMNO YAUCO:

Presidente

-- Rafael R. Irizarry

Secretario

-- Franco Cátala

#### CAPITULO EXALUMNO DE YAUCO

Grupo de fraternos del Capítulo exalumno de Yauco en ocasión de iniciarse el hijo de nuestro fraterno Papo Torres en el Beta. De izquierda a derecha: Edgar Torres, Papo Torres, Neno Rodríguez, Toleto Jordán, Xavier Torres, Rubén Irizarry, Hircio Mattei y Eric Torres.

#### CAPITULO RAFAEL PEREZ BALZAC:

Presidente Vicepresidente Secretario Félix VelázquezAdalberto LópezArturo Aponte

Tesorero

- Juan Rivera Morales

Fiscal

- Víctor Basora

#### CAPITULO EX-ALUMNO MAYAGUEZ:

Presidente

-- Angel A. San Miguel

Primer Vicepresidente

-- Francisco Rodríguez Peraza

Segundo Vicepresidente

-- Jaime Camacho

Secretario

### CAPITULO KAPPA

SAN PEDRO DE MACORIS, R.D.

Sra. Vivian Soler de Martínez Sra. Kappa

Srta. Madeline Asencio Srta. Kappa Capitulo Kappa San Pedro de Macoris.

Nueva Directiva del Capítulo Kappa: (izq. a der.) Ronald Sutliff (vocal), Rafael Vilar (fiscal), Ginés A. Martínez (canciller), Iván Cerezo (tesorero), José R. Villabrille (vice-canciller), Eduardo Matos (vocal) en cuclillas: Miguel A. Talavera (secretario).