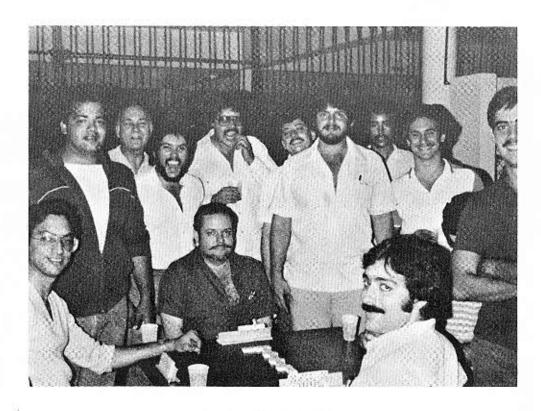

#### **COCTEL DEL 58vo. ANIVERSARIO PHI ETA MU**

17 DE DICIEMBRE DE 1981 RES. NEVILLE VELEZ, PONCE, P. R.

Don Ramón Ramos Casellas, fundador del Beta se dirije a los asistentes.

El Presidente de la Fraternidad hace uso de la palabra. Observan de izq. a der. Jorge A. Matos, Jorge M. Inserni, Julio E. Santiago, Angel M. Santana, Enrique Emmanuelli y Rafael (Puchi) Dosal.

Parte de los fraternos asistentes al Coctel.

El Vicepresidente y Presidente del Consejo Supremo comparten de la Universidad Católica de Puerto Rico.

Pachy, ¿A quién esperas? ¿A E.T.?