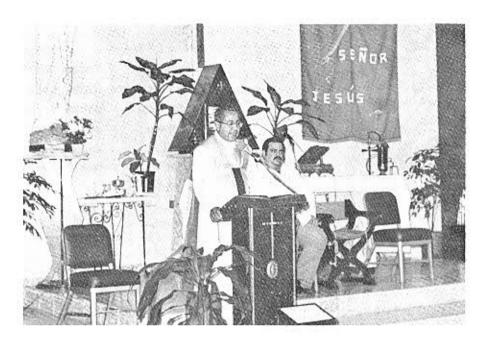

#### MISA POR EL CAPITULO ETERNO

El Frat. Padre Santaella en la homilia de la Misa.

El Frat. Carlos Montull hace las lecturas del día.