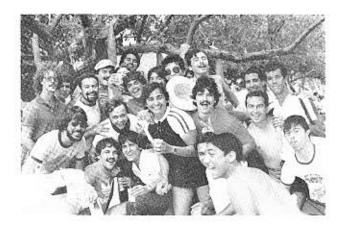

#### CONVENCION 1981 DETALLES SOBRESALIENTES

Desfile de candidatas a Sra., y Srta. Phi Eta Mu

Comienza el desfile del Baile Formal de la Convención con la representación del Capítulo anfitrión, el Capítulo Nicolás de Cardona. Su presidente, Luis Raúl Esteves y su señora Carmen Belén encabezan el grupo.

La representación del Capítulo José R. Gaztambide de Houston, TX, desfila antes del presidente entrante del Consejo Supremo, Frat. Jaime L. Santiago Canet y su acompañante, la Srta. María del C. Ballesteros.

El presidente saliente del Consejo Supremo, Francisco A. Ramos Lugo y su esposa Norma cierran el desfile del Baile Formal.