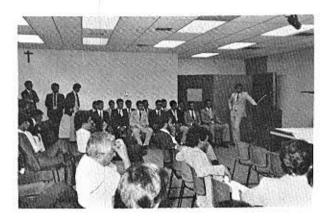

#### SEMINARIO DE CAPACITACION PHI ETA MU

8 DE NOVIEMBRE DE 1981 CLUB DE LEONES DE MAYAGUEZ

El Fiscal del Consejo Supremo y director del Seminario abre los trabajos del día.

El Frat. Rafael (Pepín) Justiniano habla sobre procedimiento parlamentario y civismo.

Parte de los asistentes al seminario, izq. a der. (atrás) Ronald S. Castillo, Francisco J. García, Eduardo Irizarry, José M. Canabal, Francisco Murphy, al frente: Eduardo Busquets, Jorge Rodríguez, Francisco González y Raúl Alberto Candelario.