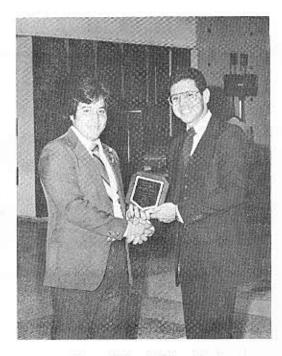

#### **BANQUETE ANUAL DE PREMIACION**

Parte de los asistentes

Frat. Guillermo García Martorell Capítulo Beta Fraterno Alumno del Año 1981

El Frat. Orlando Segarra, Canciller del Capítulo ETA, recibe el premio de Canciller del Año y Capítulo Alumno del Año.