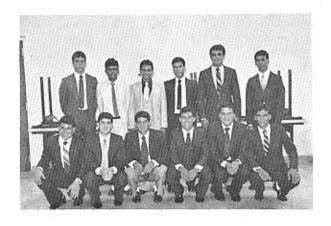

#### El Honorable Consejo Supremo de la Honorable Fraternidad PHI ETA MU

Dr. Carlos E. Justiniano Fiscal Consejo Supremo

Ing. Raúl Candelario González Tesorero Consejo Supremo

Directiva Consejo Supremo 1981-82 - atrás (izq. a der.) Edmundo J. Pagán - Vocal, Miguel A. del Valle - Secretario, al frente: Jaime L. Santiago Canet - Presidente, Juan A. Rodríguez Janer - Vicepresidente.