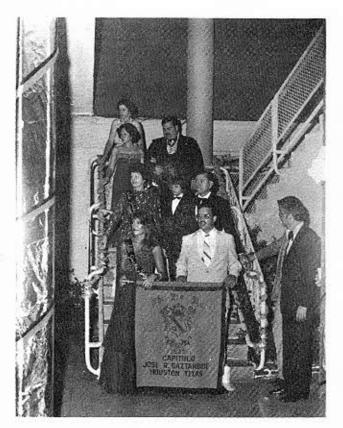

La representación del Capítulo José R. Gaztambide de Houston, TX, desfila antes del presidente entrante del Consejo Supremo, Frat. Jaime L. Santiago Canet y su acompañante, la Srta. María del C. Ballesteros.