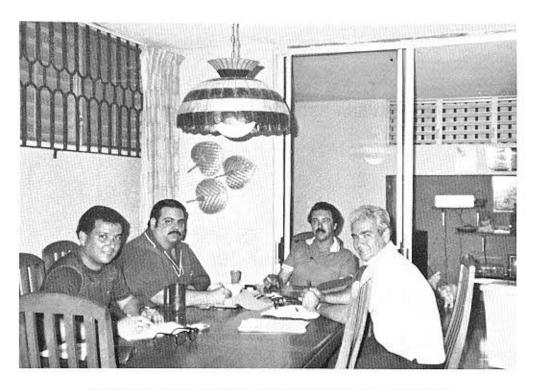

### CONSEJO SUPREMO FRATERNIDAD PHI ETA MU

La Directiva del Consejo Supremo en una reunión en casa del Secretario.

Directiva saliente del Consejo Supremo 1981-82, izq. a der. Juan A. Rodríguez Janer - Vicepresidente, Edmundo J. Pagán - Vocal, Miguel A. del Valle - Secretario, Jaime L. Santiago Canet - Presidente y Carlos E. Justiniano García - Fiscal. Falta en la foto, Raúl Candelario González - Tesorero.