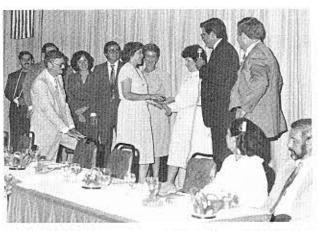

Capítulos exalumnos del Año - Los fraternos Jaime Camacho y Luis R. Esteves sonrien al recibir placas para sus respectivos Capítulos, exalumnos de Mayaguez y el Nocolás de Cardona.

El Vice residente del Consejo Supremo 1980-81 les un pergamino que la directiva le entrega al Presidente saliente, Ing. Francisco A. Ramos Lugo. Observan: Julio A. Ruiz, Secretario, Chari M. Rodríguez, y Kenneth Ramírez, Tesorero.

Chari M. Rodríguez, esposa del Frat. Juan A. Rodríguez, entrega un regalo a Norma S. Ramos. Observan los componentes de la Directiva del Consejo Supremo 1980-81 y el Presidente del Cuerpo Asesor, Dr. Olabarrieta y señora.