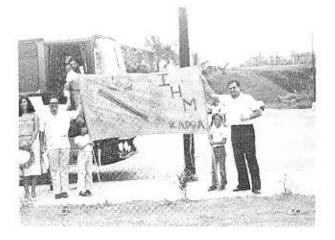

#### CAPITULO ETA

"Banner" de Bienvenida colocado en el Centro de Estudiantes Manuel González Pató de la Universidad Católica de P. R.

Sra. Modesta M. de Bigas Sra. ETA 1981-82

Eduardo Busquets Pesquera Fraterno del Año