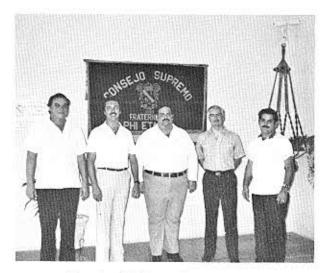

### CONSEJO SUPREMO FRATERNIDAD PHI ETA MU

La Directiva del Consejo Supremo en una reunión en casa del Secretario.

Directiva saliente del Consejo Supremo 1981-82, izq. a der. Juan A. Rodríguez Janer - Vicepresidente, Edmundo J. Pagán - Vocal, Miguel A. del Valle - Secretario, Jaime L. Santiago Canet - Presidente y Carlos E. Justiniano García - Fiscal. Falta en la foto, Raúl Candelario González - Tesorero.

Directiva del Consejo Supremo 1982-83 izq. a der. Armando González López - Fiscal, Edmundo J. Págan - Vocal, Jaime L. Santiago Canet - Presidente, José A. Ralat Pérez - Secretario y Carlos E. Justiniano García -Vicepresidente. Falta en la foto, Raúl Candelario González -Tesorero.