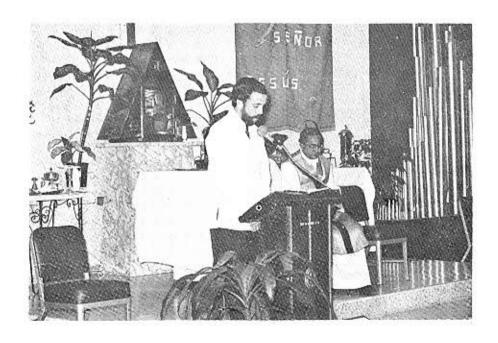

#### **COCKTAIL DE ANIVERSARIO PHI ETA MU**

Don Ramón Ramos nos habla sobre la fundación del Beta.

El Presidente del Consejo Supremo dirije el brindis por el 58 Aniversario de la PHI ETA MU.

Matricu. : Capítulo Adrián Hilera.