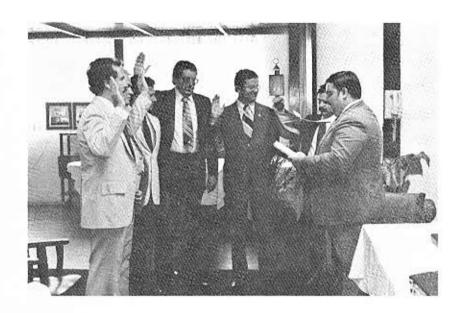

#### TOMA DE POSESION DE LA DIRECTIVA DEL CONSEJO SUPREMO 1981 — 1982 SALON COMODORO, CLUB NAUTICO DE PONCE

4 DE OCTUBRE DE 1981

El presidente, Francisco A. Ramos, toma el juramento al presidente entrante, Jaime L. Santiago Canet.

El expresidente, Francisco A. Ramos, felicita al Presidente del Consejo Supremo.

El Presidente del Consejo Supremo lee su mensaje a la asamblea.

Como siempre el Frat. Johnny Chardón muy activo en la Fraternidad.

La directiva del Consejo Supremo para el 1981-82 toma juramento.

El Presidente felicita a su directiva, izq. a der. Edmundo J. Pagán, Raúl Candelario, Miguel del Valle, Juan A. Rodríguez Janer, René Ramírez Sepúlveda y Carlos E. Justiniano García.