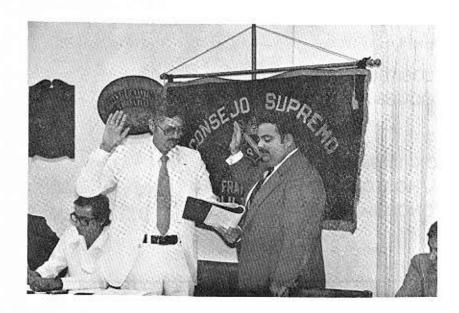

#### TOMA DE POSESION DE LA DIRECTIVA DEL CONSEJO SUPREMO 1981 — 1982 SALON COMODORO, CLUB NAUTICO DE PONCE

4 DE OCTUBRE DE 1981

El presidente, Francisco A. Ramos, toma el juramento al presidente entrante, Jaime L. Santiago Canet.