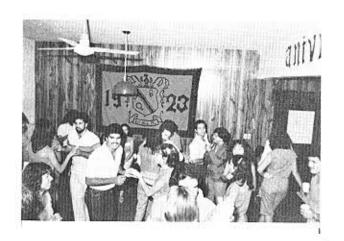

#### **COCTEL DEL 58vo. ANIVERSARIO PHI ETA MU**

17 DE DICIEMBRE DE 1981 RES. NEVILLE VELEZ, PONCE, P. R.

Don Ramón Ramos Casellas, fundador del Beta se dirije a los asistentes.

El Presidente de la Fraternidad hace uso de la palabra. Observan de izq. a der. Jorge A. Matos, Jorge M. Inserni, Julio E. Santiago, Angel M. Santana, Enrique Emmanuelli y Rafael (Puchi) Dosal.

Parte de los fraternos asistentes al Coctel.

El Vicepresidente y Presidente del Consejo Supremo comparten de la Universidad Católica de Puerto Rico.

Pachy, ¿A quién esperas? ¿A E.T.?