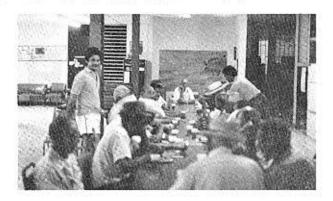

### **ACTIVIDAD EN EL ASILO DE ANCIANOS**

¿No sobró nada para mi? dice el canciller.

Compartiendo el almuerzo con los ancianos.

Un Smoker después de la reunión.

Torneo de baloncesto Interfraternitario. El equipo de la Phi Eta Mu asediado por sus fanáticas y fanáticos.