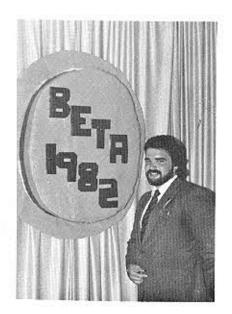

Milton Pérez concluye la varieté.

Un grupo de fraternos en el Coctel que dió comienzo al Retorno BETA.

Una de las trescientas farolas del fin de semana del Retorno Beta. Encabeza la misma, Velmary Berlingeri, SRTA. BETA 1980-81.