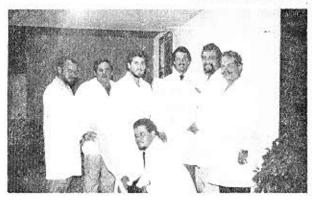

#### **COCTEL DEL 58vo. ANIVERSARIO PHI ETA MU**

17 DE DICIEMBRE DE 1981 RES. NEVILLE VELEZ, PONCE, P. R.

Don Ramón Ramos Casellas, fundador del Beta se dirije a los asistentes.

El Presidente de la Fraternidad hace uso de la palabra. Observan de izq. a der. Jorge A. Matos, Jorge M. Inserni, Julio E. Santiago, Angel M. Santana, Enrique Emmanuelli y Rafael (Puchi) Dosal.