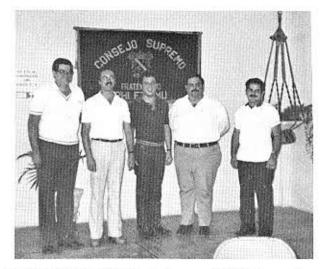

#### El Honorable Consejo Supremo de la Honorable Fraternidad PHI ETA MU

Dr. Carlos E. Justiniano Fiscal Consejo Supremo

Ing. Raúl Candelario González Tesorero Consejo Supremo

Directiva Consejo Supremo 1981-82 - atrás (izq. a der.) Edmundo J. Pagán - Vocal, Miguel A. del Valle - Secretario, al frente: Jaime L. Santiago Canet - Presidente, Juan A. Rodríguez Janer - Vicepresidente.