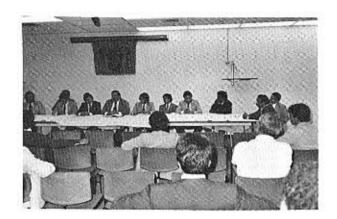

### **ASAMBLEA DE DELEGADOS**

1ro. DE AGOSTO DE 1982 CLUB DE LEONES DE YAUCO

Bebo comienza la farola del día.

La Directiva del Consejo Supremo en la mesa presidencial de la Asamblea.

La Asamblea brinda una ovación de pie al Presidente del Consejo Supremo una vez terminado su informe Anual.