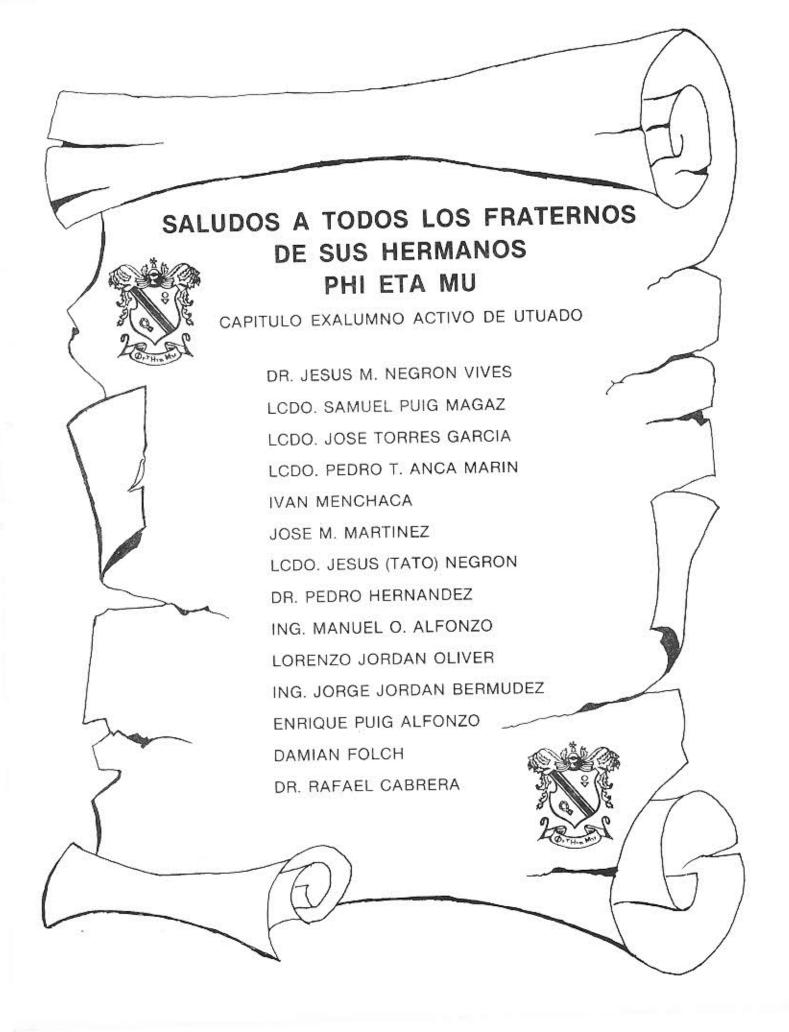

#### CAPITULO EX-ALUMNO UTUADO:

Presidente

- Jesús M. Negrón Vives

Vicepresidente

- Samuel Puig Magaz

Secretario

- José T. Torres

Tesorero

Lorenzo Jordán

Fiscal

-- Pedro T. Anca Mari

Vocal - Iván Menchaca