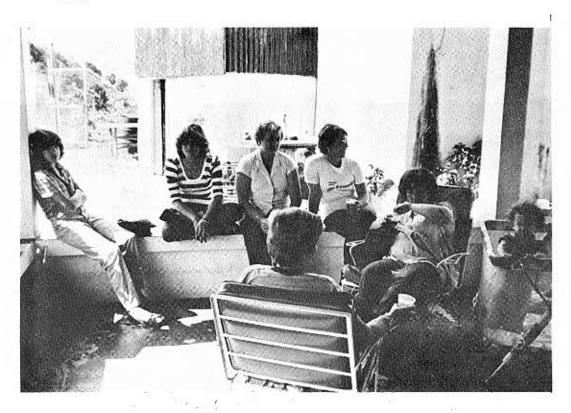

#### CONVENCION 1981 DETALLES SOBRESALIENTES

Desfile de candidatas a Sra., y Srta. Phi Eta Mu

Comienza el desfile del Baile Formal de la Convención con la representación del Capítulo anfitrión, el Capítulo Nicolás de Cardona. Su presidente, Luis Raúl Esteves y su señora Carmen Belén encabezan el grupo.

La representación del Capítulo José R. Gaztambide de Houston, TX, desfila antes del presidente entrante del Consejo Supremo, Frat. Jaime L. Santiago Canet y su acompañante, la Srta. María del C. Ballesteros.

El presidente saliente del Consejo Supremo, Francisco A. Ramos Lugo y su esposa Norma cierran el desfile del Baile Formal.