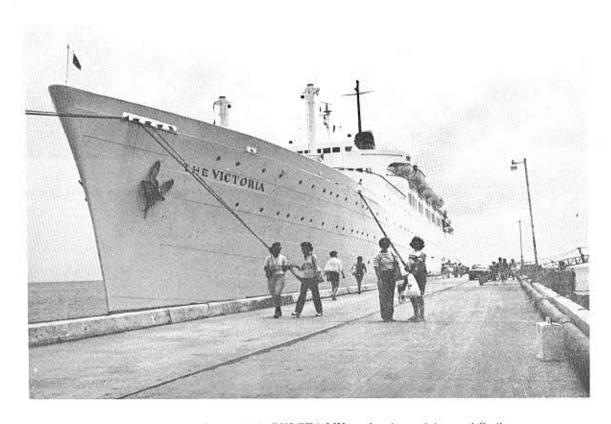

### VIAJE EN BARCO PHI ETA MU JUNIO 17 AL 21, 1982

El Victoria, casa flotante de la PHI ETA MU en el reciente viaje por el Caribe.

Llegando a San Juan El Pinto Miranda deleita a un grupo de fraternos y sus señoras mientras entraba el buque a puerto.

Parte de la delegación del Capítulo Kappa que nos recibió en Santo Domingo, al llegar a bordo del Victoria.