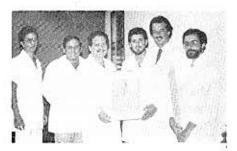

#### El Honorable Consejo Supremo de la Honorable Fraternidad PHI ETA MU

Dr. Carlos E. Justiniano Fiscal Consejo Supremo

Ing. Raúl Candelario González Tesorero Consejo Supremo

Directiva Consejo Supremo 1981-82 - atrás (izq. a der.) Edmundo J. Pagán - Vocal, Miguel A. del Valle - Secretario, al frente: Jaime L. Santiago Canet - Presidente, Juan A. Rodríguez Janer - Vicepresidente.