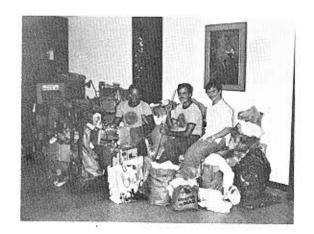

Antes de salir para la Noche Negra, izq. a der. Guillermo Montoto, Franklin Rocafort, Rey Mora, Miguel A. Torres, Jesús Gil, Carlos González Ydrach y al frente: Karry Negrón.

Recolecta Comida Hogar del Niño, en la foto: Eduardo Irizarry, Frankie González y Jorgito Guillermety.

Entrega de lo recolectado al Hogar del Niño. Actividad con la Mu Alpha Phi y la Eta Gamma Delta.