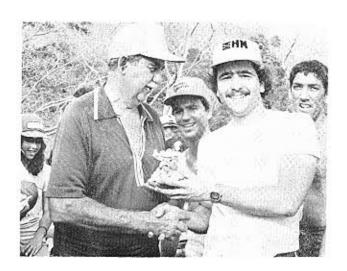

Reunión del Capítulo Alpha.

Smoker del Capítulo Alpha.

Entrega del equipo subcampeón.

El Frat. Félix (Pibe) Velázquez entrega el trofeo de jugador más valioso al Frat. Tony Sagardía.

El Presidente del Consejo Supremo entrega el Trofeo de Campeón al frat. David (Pichi) Baéz representante del equipo de la PHI ETA MU.