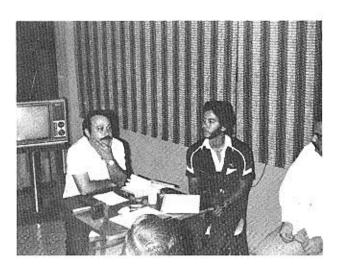

#### SEMINARIO DE CAPACITACION PHI ETA MU

8 DE NOVIEMBRE DE 1981 CLUB DE LEONES DE MAYAGUEZ

El Fiscal del Consejo Supremo y director del Seminario abre los trabajos del día.

El Frat. Rafael (Pepín) Justiniano habla sobre procedimiento parlamentario y civismo.