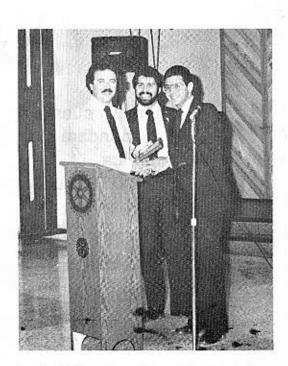

Blanquita González felicita a su esposo, Frat. Armando González López al recibir este la Orden de Mérito.

El presidente entrante del Consejo Supremo, Frat. Jaime L. Santiago Canet se dirige a la concurrencia en el Banquete Anual de Premiación.