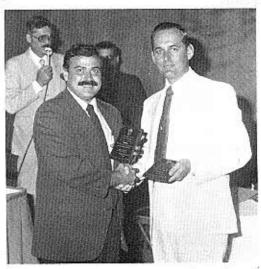

El Dr. Carlos E. Justiano García recibe la Orden Félix Ochoteco. Su esposa Sarita R. Justiniano le felicita.

El expresidente del Consejo Supremo, Frat. Jorge Guillermety es felicitado por su hijo, Frat. Jorgito Guillermety y su esposa Gladys al recibir el más alto premio de la PHI ETA MU, la órden de Mérito.