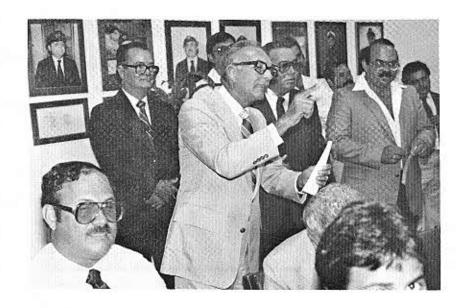

### **INSTALACION PRIMERA DIRECTIVA**

NOVIEMBRE 1, 1981

Toma de Poseción de la primera directiva.

Presidente del Consejo Supremo comparte con miembros del Kappa.

El Frat. Angel C. Semidey saluda al canciller Iván Cerezo luego de su juramentación. Observa el presidente del Consejo Supremo.

### PRIMERA INICIACION FEBRERO 1982

Primeros valientes del Kappa Presentación formal Hotel Macorix, San Pedro de Macorís.

Los gusanos del Kappa se preparan para su pollito del Kentucky Fried.

Los futuros galenos de la Phi Eta Mu, Primer Show de Neófitos del Capítulo 5 de marzo de 1982; sketch; operación.

Los gusanos lijan sus paletas mientras algunos fraternos les orientan sobre el uso o abuso de la misma.

El presidente del Consejo Supremo felicita al canciller del Kappa por la paleta. Les acompaña el Frat. y pastpresident de la fraternidad, Lic. Luis D. Miranda.

Los gusanos en la mañana de su día de iniciación formal. Les acompañan; su canciller, el presidente del Consejo Supremo, y el Frat. Francisco J. García.

Algunos de los presentes durante una de las etapas del ritual.