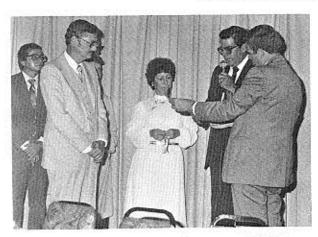

El Dr. Carlos E. Justiano García recibe la Orden Félix Ochoteco. Su esposa Sarita R. Justiniano le felicita.

El expresidente del Consejo Supremo, Frat. Jorge Guillermety es felicitado por su hijo, Frat. Jorgito Guillermety y su esposa Gladys al recibir el más alto premio de la PHI ETA MU, la órden de Mérito.

Blanquita González felicita a su esposo, Frat. Armando González López al recibir este la Orden de Mérito.

El presidente entrante del Consejo Supremo, Frat. Jaime L. Santiago Canet se dirige a la concurrencia en el Banquete Anual de Premiación.