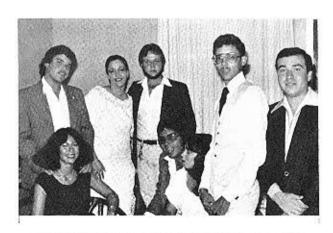

#### El Honorable Consejo Supremo de la Honorable Fraternidad PHI ETA MU

Dr. Carlos E. Justiniano Fiscal Consejo Supremo

Ing. Raúl Candelario González Tesorero Consejo Supremo

Directiva Consejo Supremo 1981-82 - atrás (izq. a der.) Edmundo J. Pagán - Vocal, Miguel A. del Valle - Secretario, al frente: Jaime L. Santiago Canet - Presidente, Juan A. Rodríguez Janer - Vicepresidente.