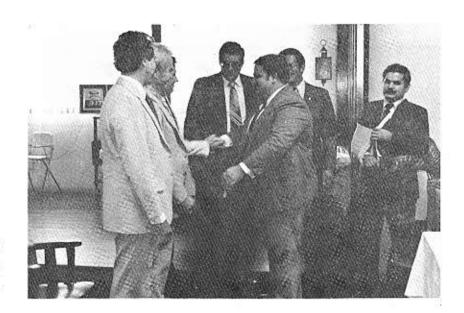

#### TOMA DE POSESION DE LA DIRECTIVA DEL CONSEJO SUPREMO 1981 — 1982 SALON COMODORO, CLUB NAUTICO DE PONCE

4 DE OCTUBRE DE 1981

El presidente, Francisco A. Ramos, toma el juramento al presidente entrante, Jaime L. Santiago Canet.

El expresidente, Francisco A. Ramos, felicita al Presidente del Consejo Supremo.

El Presidente del Consejo Supremo lee su mensaje a la asamblea.

Como siempre el Frat. Johnny Chardón muy activo en la Fraternidad.