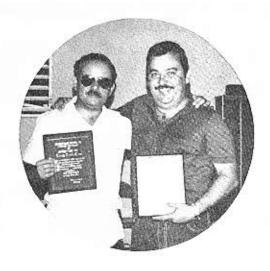

El Dr. Carlos E. Justiano García recibe la Orden Félix Ochoteco. Su esposa Sarita R. Justiniano le felicita.

El expresidente del Consejo Supremo, Frat. Jorge Guillermety es felicitado por su hijo, Frat. Jorgito Guillermety y su esposa Gladys al recibir el más alto premio de la PHI ETA MU, la órden de Mérito.