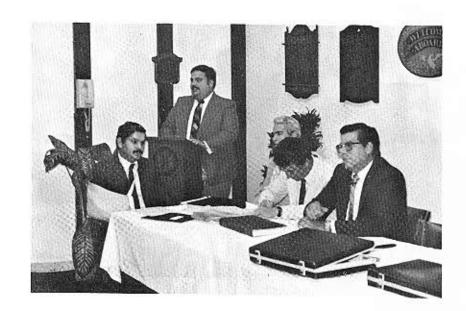

#### TOMA DE POSESION DE LA DIRECTIVA DEL CONSEJO SUPREMO 1981 — 1982 SALON COMODORO, CLUB NAUTICO DE PONCE

4 DE OCTUBRE DE 1981

El presidente, Francisco A. Ramos, toma el juramento al presidente entrante, Jaime L. Santiago Canet.

El expresidente, Francisco A. Ramos, felicita al Presidente del Consejo Supremo.

El Presidente del Consejo Supremo lee su mensaje a la asamblea.

Como siempre el Frat. Johnny Chardón muy activo en la Fraternidad.

La directiva del Consejo Supremo para el 1981-82 toma juramento.

El Presidente felicita a su directiva, izq. a der. Edmundo J. Pagán, Raúl Candelario, Miguel del Valle, Juan A. Rodríguez Janer, René Ramírez Sepúlveda y Carlos E. Justiniano García.