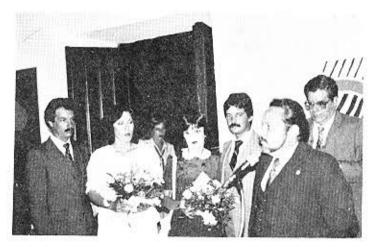

## COCKTAIL EN HONOR A LA SRA. Y SRTA. PHI ETA MU

24 DE ABRIL DE 1982 CASA BLANCA, VIEJO SAN JUAN

El Frat. Israel Menchaca da la clausura a la actividad. Observan lizq, a der.) Iván Cerezo; Fé M. de Cerezo, Sra ØHM; Maria F. de Alfonzo, Srta ØHM; Carlos Alfonzo y Juan A. Rodríguez Janer.

Entrega de obsequios florales a la Sra. y Srta. Phi Eta Mu.

La Familia Serrallés Felicita a la

PHI ETA MU

en su Convención Anual

Felicitaciones del Banco Central

Siempre recordaremos los momentos cumbres de la vida, cuando nuestros esfuerzos culminan en el logro de una meta anhelada. La gente del Banco Central comprendemos la importancia de esos momentos. Como socios bancarios de miles de familias y empresas puertorriqueñas, hemos hecho nuestra aportación a sus logros.