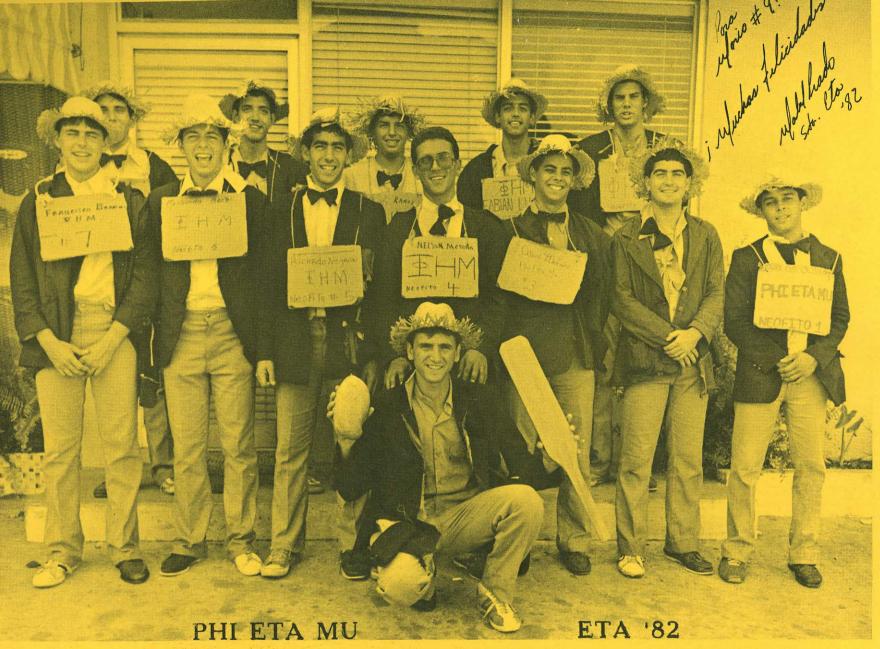

MIEMBROS F.D.I.C.

Iniciación Verano 1982 - izq. a der. atrás: Marío Montalvo, Fabiel Lugo, Wilfredo Ramos, Fabian Lugo, Ricardo González, al frente: Francisco Berríos, Fernando L. Baéz, Ricardo Negrón, Nelson J. Medina, Octavio Meléndez, Joseph Irizarry, Carlos Olivari y en cuclillas: Carlos Freiría.