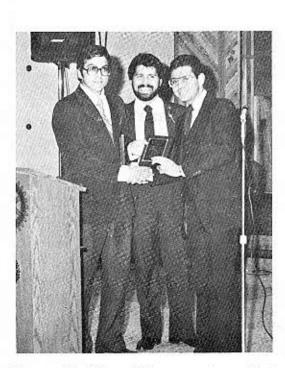

El Dr. Carlos E. Justiano García recibe la Orden Félix Ochoteco. Su esposa Sarita R. Justiniano le felicita.

El expresidente del Consejo Supremo, Frat. Jorge Guillermety es felicitado por su hijo, Frat. Jorgito Guillermety y su esposa Gladys al recibir el más alto premio de la PHI ETA MU, la órden de Mérito.