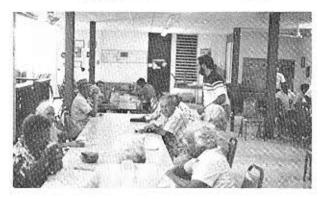

### **ACTIVIDAD EN EL ASILO DE ANCIANOS**

¿No sobró nada para mi? dice el canciller.

Compartiendo el almuerzo con los ancianos.

Un Smoker después de la reunión.

Torneo de baloncesto Interfraternitario. El equipo de la Phi Eta Mu asediado por sus fanáticas y fanáticos.