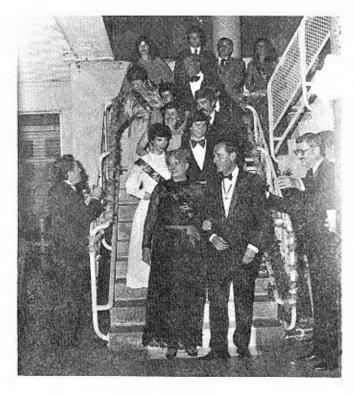

#### TOMA DE POSESION DE LA DIRECTIVA DEL CONSEJO SUPREMO 1981 — 1982 SALON COMODORO, CLUB NAUTICO DE PONCE

4 DE OCTUBRE DE 1981

El presidente, Francisco A. Ramos, toma el juramento al presidente entrante, Jaime L. Santiago Canet.