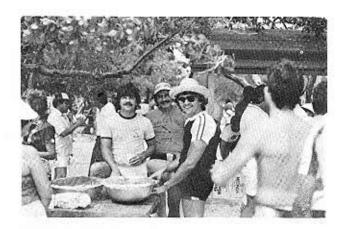

## PRECONVENCION PHI ETA MU - 25 ANIVERSARIO CAPITULO OMICRON

MARZO 11, 12 y 13, 1982 - HOTEL VILLA PARGUERA

Mesa del Omicron en la Preconvención.

Los fraternos Orraca y señoras.

Frat. Diego Sánchez y Sra.

Elver, Tito y Edwin "guardiando" la olla de arroz con pollo.

Parte de los asistentes al Pasadía de la Preconvención.

Pasadía en Isla Mata de la Gata.

Mesa Fraternos de San Juan