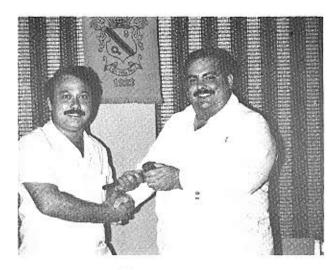

#### TOMA DE POSESION DE LA DIRECTIVA DEL CONSEJO SUPREMO 1981 — 1982 SALON COMODORO, CLUB NAUTICO DE PONCE

4 DE OCTUBRE DE 1981

El presidente, Francisco A. Ramos, toma el juramento al presidente entrante, Jaime L. Santiago Canet.