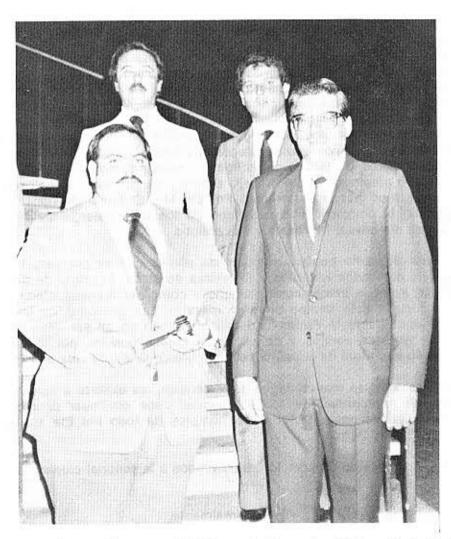

#### El Honorable Consejo Supremo de la Honorable Fraternidad PHI ETA MU

Dr. Carlos E. Justiniano Fiscal Consejo Supremo

Ing. Raúl Candelario González Tesorero Consejo Supremo

Directiva Consejo Supremo 1981-82 - atrás (izq. a der.) Edmundo J. Pagán - Vocal, Miguel A. del Valle - Secretario, al frente: Jaime L. Santiago Canet - Presidente, Juan A. Rodríguez Janer - Vicepresidente.

### CONSEJO SUPREMO FRATERNIDAD PHI ETA MU

La Directiva del Consejo Supremo en una reunión en casa del Secretario.

Directiva saliente del Consejo Supremo 1981-82, izq. a der. Juan A. Rodríguez Janer - Vicepresidente, Edmundo J. Pagán - Vocal, Miguel A. del Valle - Secretario, Jaime L. Santiago Canet - Presidente y Carlos E. Justiniano García - Fiscal. Falta en la foto, Raúl Candelario González - Tesorero.