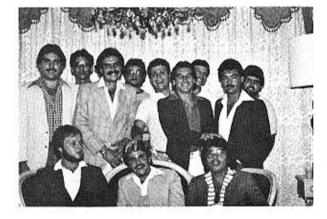

#### CAPITULO EXALUMNO DE YAUCO

Grupo de fraternos del Capítulo exalumno de Yauco en ocasión de iniciarse el hijo de nuestro fraterno Papo Torres en el Beta. De izquierda a derecha: Edgar Torres, Papo Torres, Neno Rodríguez, Toleto Jordán, Xavier Torres, Rubén Irizarry, Hircio Mattei y Eric Torres.