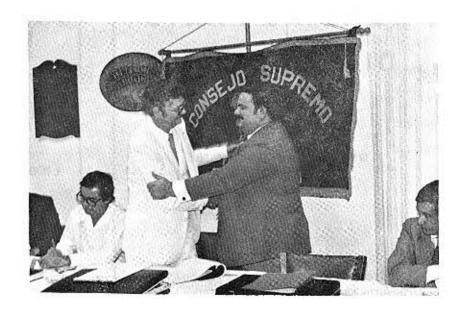

El expresidente, Francisco A. Ramos, felicita al Presidente del Consejo Supremo.

El Presidente del Consejo Supremo lee su mensaje a la asamblea.

Como siempre el Frat. Johnny Chardón muy activo en la Fraternidad.