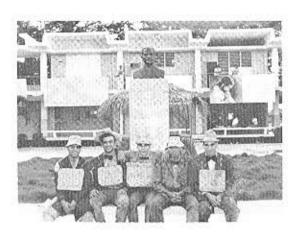

### TORNEO DE PESCA "LA CHOPA" LAGO VEGAS DE YAUCO

Mayor cantidad-Mabel Prados.

Mejor pescador- Pedro Anca.

Mayor esfuerzo-Julio Irizarry.

Premio por el pez más grande-Steven Castillo.