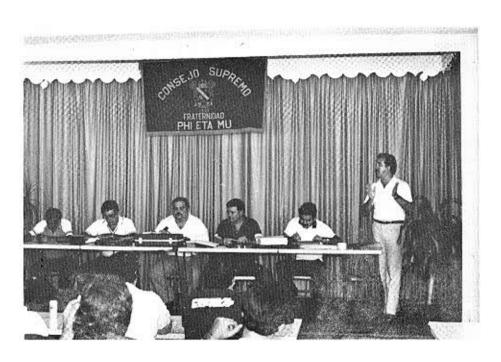

### **ASAMBLEA DE DELEGADOS**

1ro. DE AGOSTO DE 1982 CLUB DE LEONES DE YAUCO

Bebo comienza la farola del día.

La Directiva del Consejo Supremo en la mesa presidencial de la Asamblea.

La Asamblea brinda una ovación de pie al Presidente del Consejo Supremo una vez terminado su informe Anual.