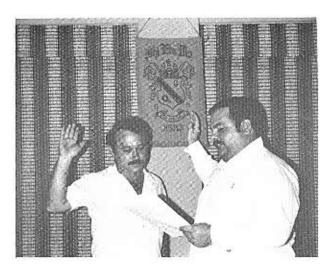

El expresidente, Francisco A. Ramos, felicita al Presidente del Consejo Supremo.

El Presidente del Consejo Supremo lee su mensaje a la asamblea.

Como siempre el Frat. Johnny Chardón muy activo en la Fraternidad.

La directiva del Consejo Supremo para el 1981-82 toma juramento.

El Presidente felicita a su directiva, izq. a der. Edmundo J. Pagán, Raúl Candelario, Miguel del Valle, Juan A. Rodríguez Janer, René Ramírez Sepúlveda y Carlos E. Justiniano García.