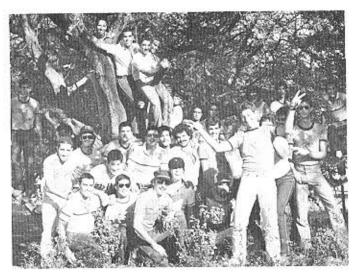

#### CONVENCION 1981 DETALLES SOBRESALIENTES

Desfile de candidatas a Sra., y Srta. Phi Eta Mu

Comienza el desfile del Baile Formal de la Convención con la representación del Capítulo anfitrión, el Capítulo Nicolás de Cardona. Su presidente, Luis Raúl Esteves y su señora Carmen Belén encabezan el grupo.

La representación del Capítulo José R. Gaztambide de Houston, TX, desfila antes del presidente entrante del Consejo Supremo, Frat. Jaime L. Santiago Canet y su acompañante, la Srta. María del C. Ballesteros.

El presidente saliente del Consejo Supremo, Francisco A. Ramos Lugo y su esposa Norma cierran el desfile del Baile Formal.