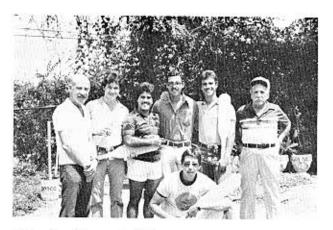

#### CONVENCION 1981 DETALLES SOBRESALIENTES

Desfile de candidatas a Sra., y Srta. Phi Eta Mu

Comienza el desfile del Baile Formal de la Convención con la representación del Capítulo anfitrión, el Capítulo Nicolás de Cardona. Su presidente, Luis Raúl Esteves y su señora Carmen Belén encabezan el grupo.

La representación del Capítulo José R. Gaztambide de Houston, TX, desfila antes del presidente entrante del Consejo Supremo, Frat. Jaime L. Santiago Canet y su acompañante, la Srta. María del C. Ballesteros.

El presidente saliente del Consejo Supremo, Francisco A. Ramos Lugo y su esposa Norma cierran el desfile del Baile Formal.