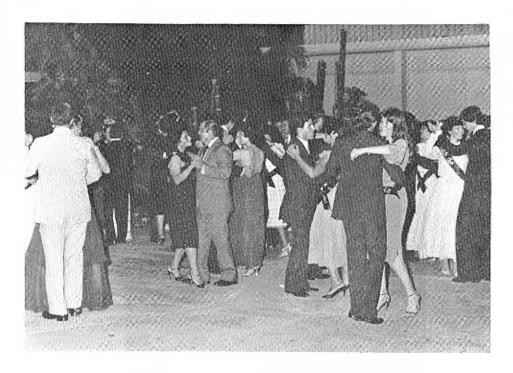

#### **BAILE FORMAL DE CONVENCION**

Después de la Coronación de la Sra. y Srta. Phi Eta Mu comienza el Baile.