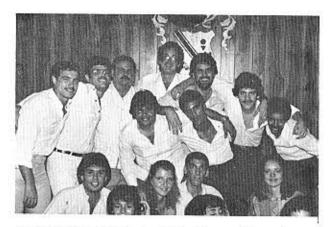

#### El Honorable Consejo Supremo de la Honorable Fraternidad PHI ETA MU

Dr. Carlos E. Justiniano Fiscal Consejo Supremo

Ing. Raúl Candelario González Tesorero Consejo Supremo

Directiva Consejo Supremo 1981-82 - atrás (izq. a der.) Edmundo J. Pagán - Vocal, Miguel A. del Valle - Secretario, al frente: Jaime L. Santiago Canet - Presidente, Juan A. Rodríguez Janer - Vicepresidente.