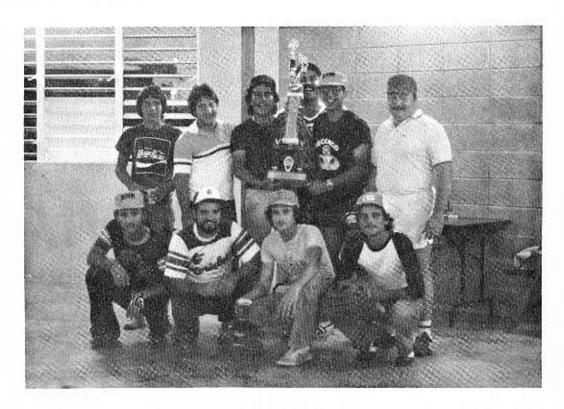

Reunión del Capítulo Alpha.

Smoker del Capítulo Alpha.

Entrega del equipo subcampeón.

El Frat. Félix (Pibe) Velázquez entrega el trofeo de jugador más valioso al Frat. Tony Sagardía.

El Presidente del Consejo Supremo entrega el Trofeo de Campeón al frat. David (Pichi) Baéz representante del equipo de la PHI ETA MU.