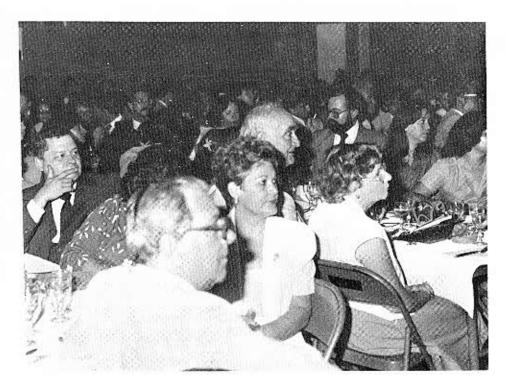

#### **BANQUETE ANUAL DE PREMIACION**

Parte de los asistentes

Frat. Guillermo García Martorell Capítulo Beta Fraterno Alumno del Año 1981

El Frat. Orlando Segarra, Canciller del Capítulo ETA, recibe el premio de Canciller del Año y Capítulo Alumno del Año.