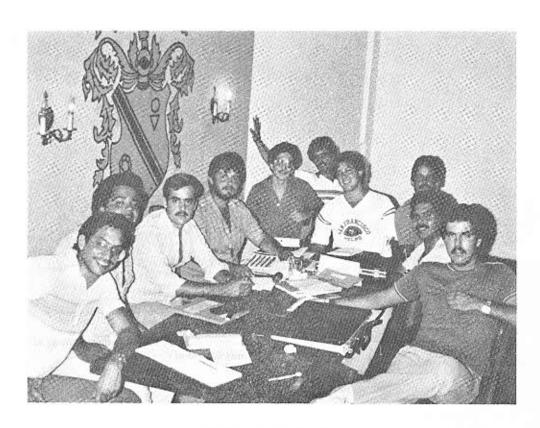

### CONSEJO SUPREMO FRATERNIDAD PHI ETA MU

La Directiva del Consejo Supremo en una reunión en casa del Secretario.

Directiva saliente del Consejo Supremo 1981-82, izq. a der. Juan A. Rodríguez Janer - Vicepresidente, Edmundo J. Pagán - Vocal, Miguel A. del Valle - Secretario, Jaime L. Santiago Canet - Presidente y Carlos E. Justiniano García - Fiscal. Falta en la foto, Raúl Candelario González - Tesorero.

Directiva del Consejo Supremo 1982-83 izq. a der. Armando González López - Fiscal, Edmundo J. Págan - Vocal, Jaime L. Santiago Canet - Presidente, José A. Ralat Pérez - Secretario y Carlos E. Justiniano García -Vicepresidente. Falta en la foto, Raúl Candelario González -Tesorero.