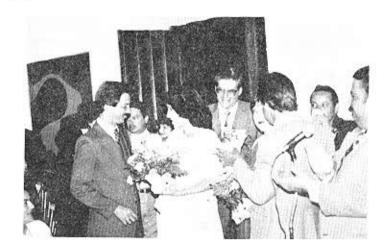

## COCKTAIL EN HONOR A LA SRA. Y SRTA. PHI ETA MU

24 DE ABRIL DE 1982 CASA BLANCA, VIEJO SAN JUAN

El Frat. Israel Menchaca da la clausura a la actividad. Observan lizq, a der.) Iván Cerezo; Fé M. de Cerezo, Sra ØHM; Maria F. de Alfonzo, Srta ØHM; Carlos Alfonzo y Juan A. Rodríguez Janer.

Entrega de obsequios florales a la Sra. y Srta. Phi Eta Mu.

La Familia Serrallés Felicita a la

PHI ETA MU

en su Convención Anual

Felicitaciones del Banco Central

Siempre recordaremos los momentos cumbres de la vida, cuando nuestros esfuerzos culminan en el logro de una meta anhelada. La gente del Banco Central comprendemos la importancia de esos momentos. Como socios bancarios de miles de familias y empresas puertorriqueñas, hemos hecho nuestra aportación a sus logros.